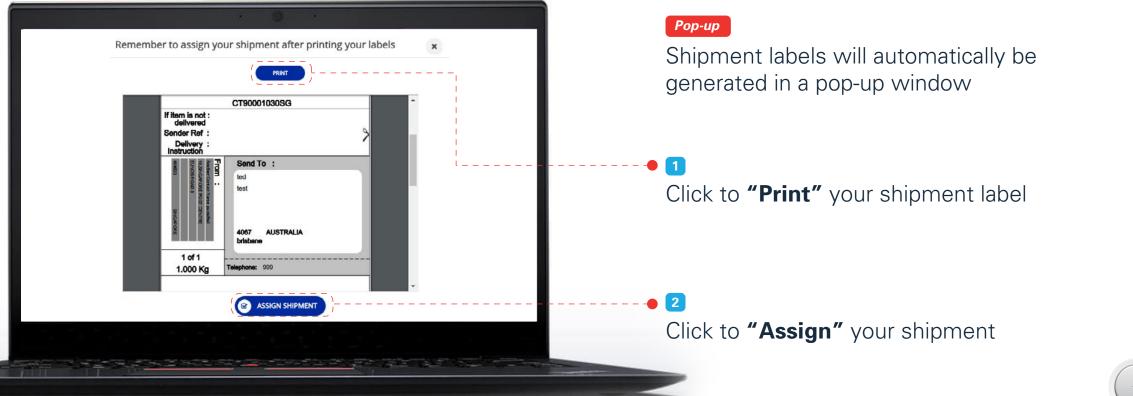

Step 5 – Print Shipment Labels (Local Single Shipment)

Create New Shipments > Single Shipment > International

• 1 Select **"Create Shipment"** from the dropdown menu under **"New Shipment"** 

#### ezy2ship User Guide for Users **Quick Links Print Shipment View Shipment** Logging in to Create Assign Labels Shipments History your account Shipments Step 1.1 – Brief Information (International Single Shipment) **Brief Information** 1 Where are you sending from? BRIEF II Enter the Shipper's and Country \* SINGAPORE Q Search from Address Book **Receiver's postcode** Postcode \* 408600 Where are you sending from? Where are you sending to? SINGAPORE 408600 Country \* Q Search from Address Book UNITED STATES C-Where are you sending to? Postcode \* 90210 UNITED STATES Postcode \* 90210 Select your type of shipment 2 Ŷ $\sim$ Printed Papers Document / Letter Parcel / Small Packet SmartPac Select the type of shipment and enter the declared value of your item SGD . Total declared value \* 10