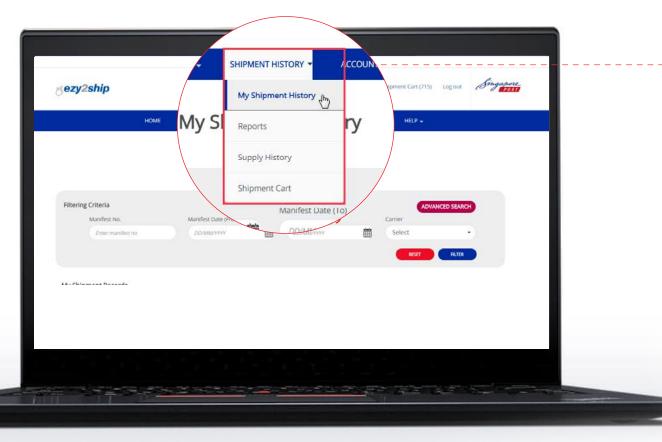

# Home > Log-in > View Shipment History

Select "My Shipment History" from the dropdown menu under "Shipment History"