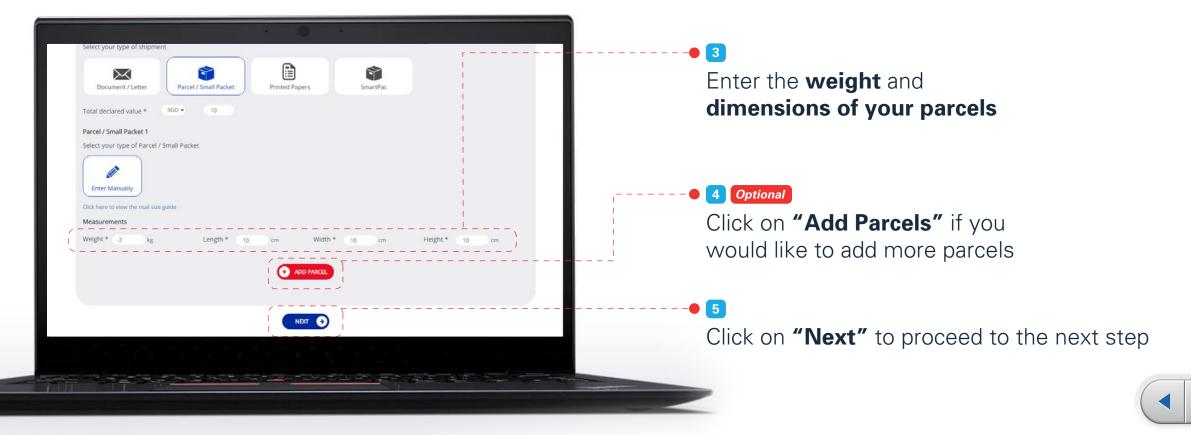

| Select your type of shipment                                                                                                     | Enter the <b>weight</b> and                                         |
|----------------------------------------------------------------------------------------------------------------------------------|---------------------------------------------------------------------|
| Document / Letter     Parcel / Small Packet     Printed Papers     SmartPac       Total declared value *     SGD •     10     10 | dimensions of your parcel                                           |
| Parcel / Small Packet 1 Select your type of Parcel / Small Packet                                                                | – – – – – – – – <b>4</b> Optional                                   |
| Enter Manually<br>Click here to view the mail size guide                                                                         | Click on <b>"Add Parcels"</b> if you would like to add more parcels |
| Measurements                                                                                                                     | to the same destination.<br>Weight and dimension limits apply.      |
|                                                                                                                                  | 5                                                                   |
| NEXT 🔿                                                                                                                           | Click on "Next" to proceed to the next step                         |
|                                                                                                                                  |                                                                     |