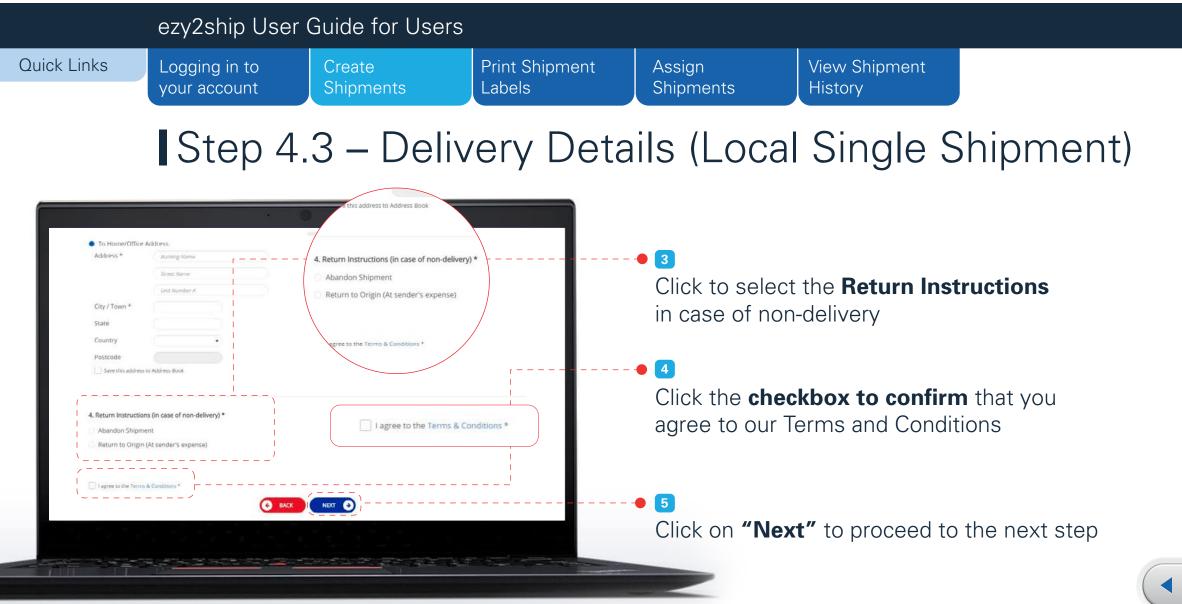

# Step 4.1 – Delivery Details (Local Single Shipment)

### ezy2ship User Guide for Users **Quick Links** Logging in to Print Shipment **View Shipment** Create Assign Shipments Labels Shipments History your account Step 4.2 – Delivery Details (Local Single Shipment) 2. Send By Details Send by Address same as above Send From Address . Q. Search from Address Book 2 3. Recipient (Send to) Details Address Code Q Search from Address Book Fill in the **Recipient's Address and Details** chipwas cheese Name ' Contact Number Company Name Email Address Message to Recipient (Send to) 0 To Home/Office Address Address \* Building Name City / Town \* State Country Postcode Save this address to Address Book