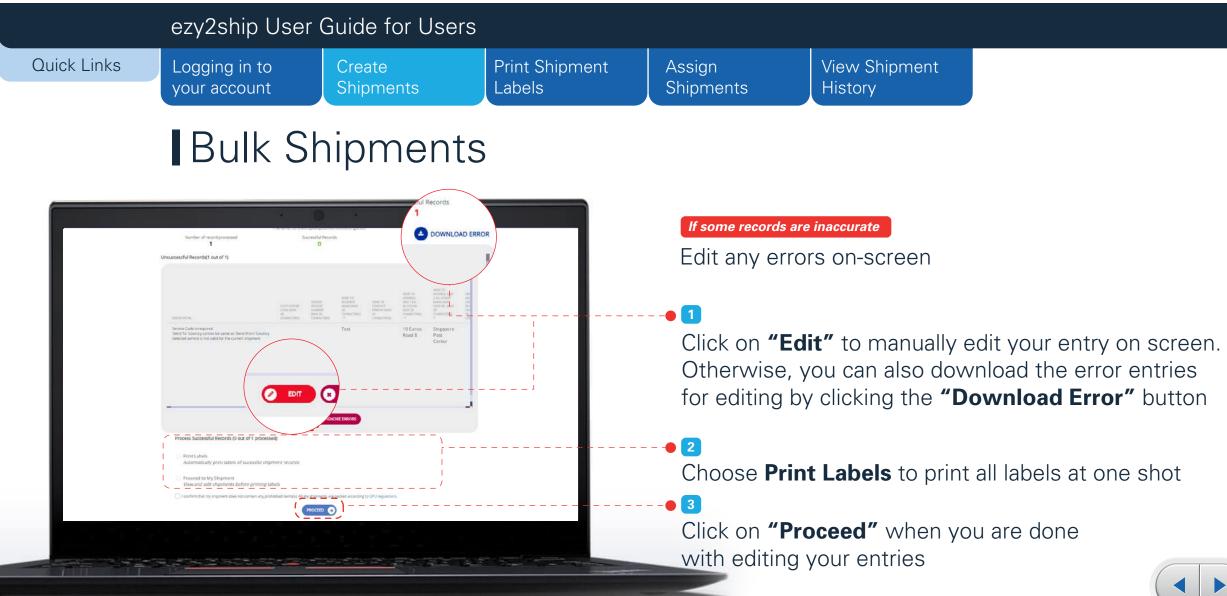

## File upload will start automatically (Bulk Shipments)

|    |               | ezy2ship Us                                | ser Guide for U                                                 | sers                     |                     |                                                   |         |
|----|---------------|--------------------------------------------|-----------------------------------------------------------------|--------------------------|---------------------|---------------------------------------------------|---------|
| Qu | uick Links    | Logging in to your account                 | Create<br>Shipments                                             | Print Shipment<br>Labels | Assign<br>Shipments | View Shipi<br>History                             | ment    |
|    |               | Bulk                                       | Shipmei                                                         | nts                      |                     |                                                   |         |
|    |               | •                                          |                                                                 |                          |                     |                                                   |         |
|    |               | 1                                          |                                                                 |                          |                     | records are successfully<br>< on <b>"Proceed"</b> |         |
|    |               | UPLOAD SHIPMENT FILE                       | FILE UPLOAD UPLOAD SUMMAN                                       | RY                       |                     | nove to the next                                  |         |
|    |               | filme                                      | Upload Summary                                                  |                          |                     |                                                   |         |
|    | Number of re  | ecord processed<br>1                       | e: contract-speedpost-islandwide.xls<br>Successful Records<br>1 | Unsuccessful Records     |                     |                                                   |         |
|    |               | ssful Records (1 out of 1 processed)       | ,                                                               |                          |                     |                                                   |         |
|    | O Print Label | iccessful record details, assignment shipn | nent and print labels later                                     |                          | Sele                | ect your <b>process</b>                           | sing me |
|    |               |                                            | PROCEED                                                         |                          | <b>2</b>            | < on <b>"Proceed"</b>                             |         |
| -  |               | S A State State                            |                                                                 |                          | CIIC                |                                                   |         |
|    |               |                                            |                                                                 |                          |                     |                                                   |         |