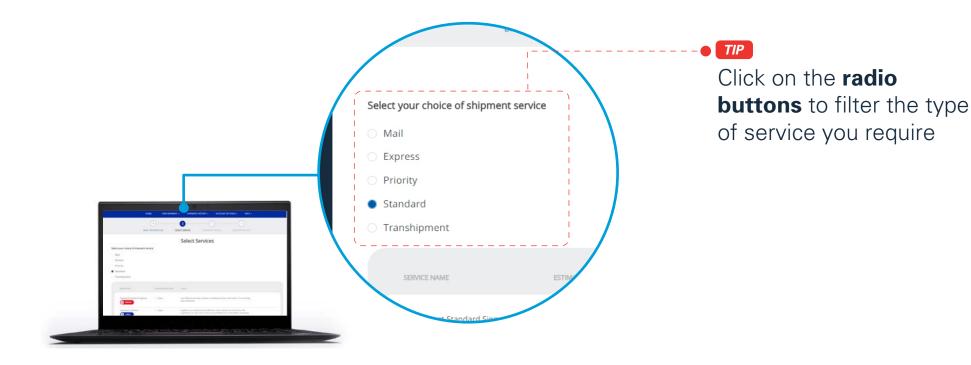

Step 2.1 – Select Services (Local Single Shipment)

| (                                       | ezy2ship U                    | ser Guide for Use                                                                                                        | ers                      |                     |                            |                                                  |
|-----------------------------------------|-------------------------------|--------------------------------------------------------------------------------------------------------------------------|--------------------------|---------------------|----------------------------|--------------------------------------------------|
|                                         | Logging in to<br>your account | Create<br>Shipments                                                                                                      | Print Shipment<br>Labels | Assign<br>Shipments | View Shipment<br>History   |                                                  |
|                                         | Step                          | 2.2 – Sel                                                                                                                | ect Servic               | es (Loca            | I Single S                 | Shipment)                                        |
|                                         |                               |                                                                                                                          |                          |                     |                            |                                                  |
| Speedpost Standard Singapore            | 1 - 2 days                    | Cost effective doorstep collection and delivery of your ite<br>days islandwide                                           | m within 1 to 2 working  | Sele                | ect the <b>service y</b> o | ou require                                       |
| Speedpost ezyReturn                     | 1 - 2 days                    | ezyReturn is a simple and cost-effective return solution for<br>customers can return their items to any POPStations or P |                          | for y               | our shipment               | -                                                |
| vPost Sea Freight                       | 1 - 2 days                    | Cost effective doorstep collection and delivery of your ite<br>days islandwide                                           | m within 1 to 2 working  | • 2                 | Optional                   |                                                  |
| COURIER PROJECT RUN (PROJEC<br>BILLING) | CT 0 - 1 day                  | Courier Project Run (Project Billing)                                                                                    |                          | Clic                | k on the <b>enhance</b>    | ed liability checkbox<br>onal amount of enhanced |
| Do you need following addition          | onal services?                |                                                                                                                          |                          | liabi               | lity that you wou          | Id like to purchase for                          |
| Enhanced Liability 🖉                    |                               | Amount Enter Insurance Amount L                                                                                          | ip to SGD 100            | your                | r shipment                 |                                                  |
|                                         | (                             |                                                                                                                          |                          | 🗕 3                 |                            |                                                  |
|                                         |                               |                                                                                                                          |                          | Click               | on "Next" to pro           | oceed to the next step                           |
|                                         |                               |                                                                                                                          |                          |                     |                            |                                                  |