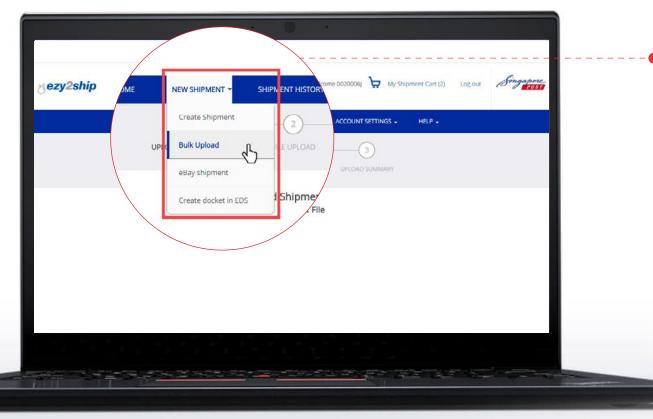

## Create New Shipments > Bulk Shipments

Select **"Bulk Upload"** from the dropdown menu under **"New Shipment"** 