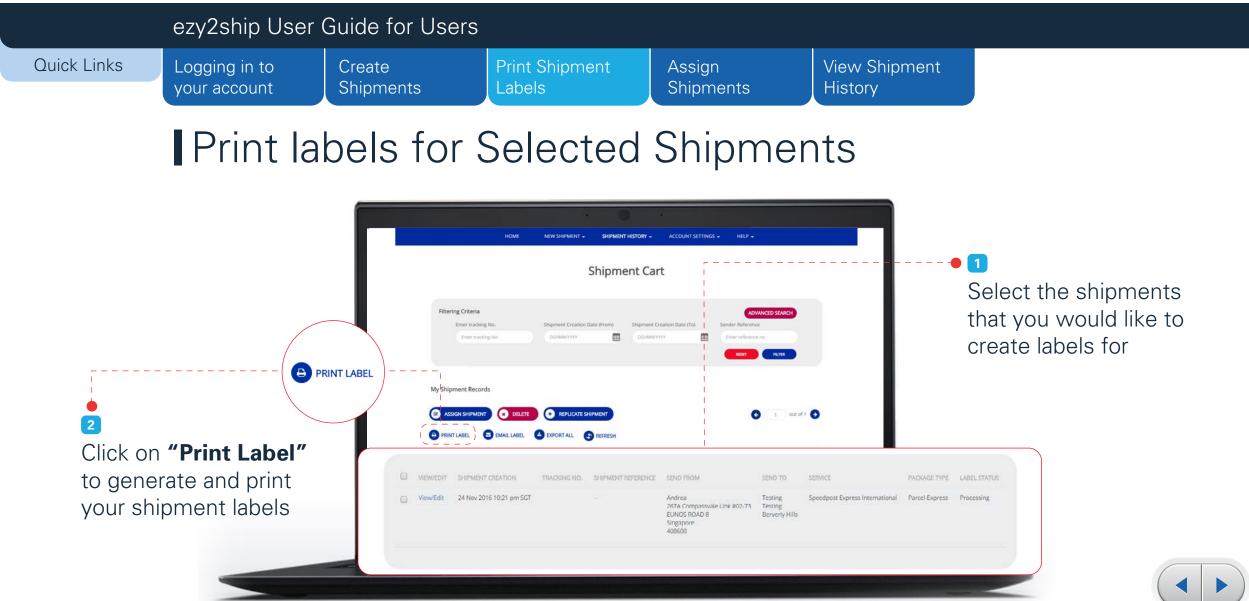

#### ezy2ship User Guide for Users Quick Links Logging in to Create **Print Shipment** Assign View Shipment History your account Shipments Labels Shipments Print Shipment Labels 1 SHIPMENT HISTORY CCOUN Shipment Cart (1) Log out Singapore ezy2ship Select "Shipment Cart" from My Shipment History the dropdown menu under HOME Sł HELP + Reports "Shipment History" Supply History Shipment Cart du **Filtering Criteria** ADVANCED SEARCH Shipment Creation Enter tracking No Shipment Creatio Sender Reference DD/MM/YYY 龠 龠 DD/MM/YYYY Enter tracking No RETER