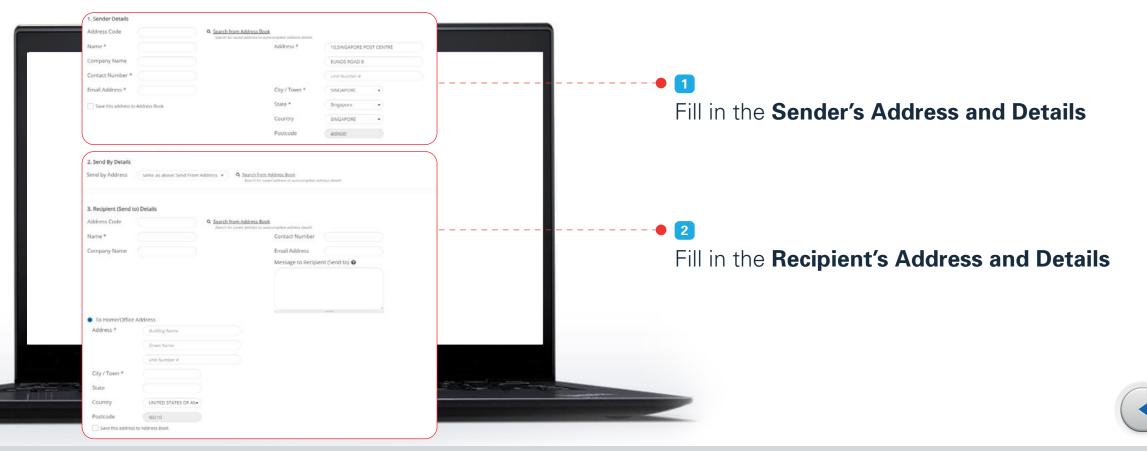

### ezy2ship User Guide for Users **Quick Links** Logging in to Print Shipment **View Shipment** Create Assign Shipments Labels Shipments History your account Step 4.2 – Delivery Details (Local Single Shipment) 2. Send By Details Send by Address same as above Send From Address . Q. Search from Address Book 2 3. Recipient (Send to) Details Address Code Q Search from Address Book Fill in the **Recipient's Address and Details** chipwas cheese Name ' Contact Number Company Name Email Address Message to Recipient (Send to) 0 To Home/Office Address Address \* Building Name City / Town \* State Country Postcode Save this address to Address Book