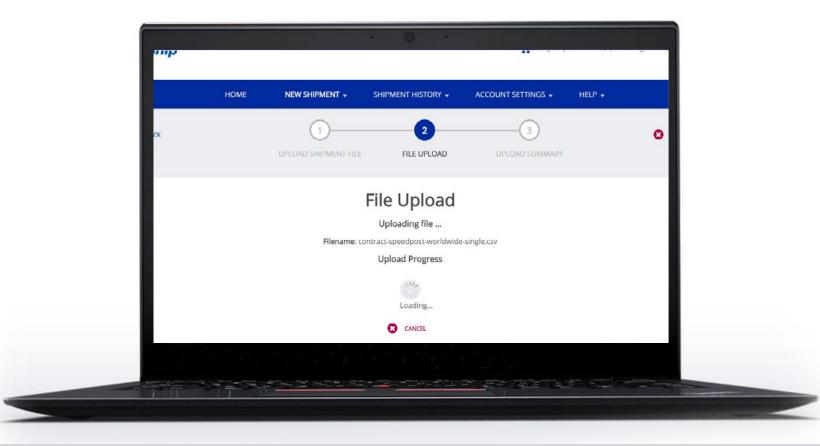

# Bulk Shipments

| Your file has be<br>HOME                        | een successfully validated. Please click Pro |                          |        |   |  |
|-------------------------------------------------|----------------------------------------------|--------------------------|--------|---|--|
|                                                 |                                              | oceed to upload the file | HELP + | _ |  |
|                                                 | <b>(3 c</b>                                  |                          |        |   |  |
| UPLOAD SHIP                                     | MENT FILE                                    | UPECAD SUMMARY           |        |   |  |
|                                                 | Upload Shipment F                            | ile                      |        |   |  |
| Please select file template                     |                                              |                          |        |   |  |
| Choose Template contract-speedpost-worldwide-si | ngle • <u>View Template</u>                  | Download template        |        |   |  |
| CONCOSE FILE CONTract-speedpost-wo              | orldwide-single.csv                          |                          |        |   |  |
|                                                 |                                              |                          |        |   |  |

### Рор-ир

Pop-up window will appear when the uploaded file is successfully validated