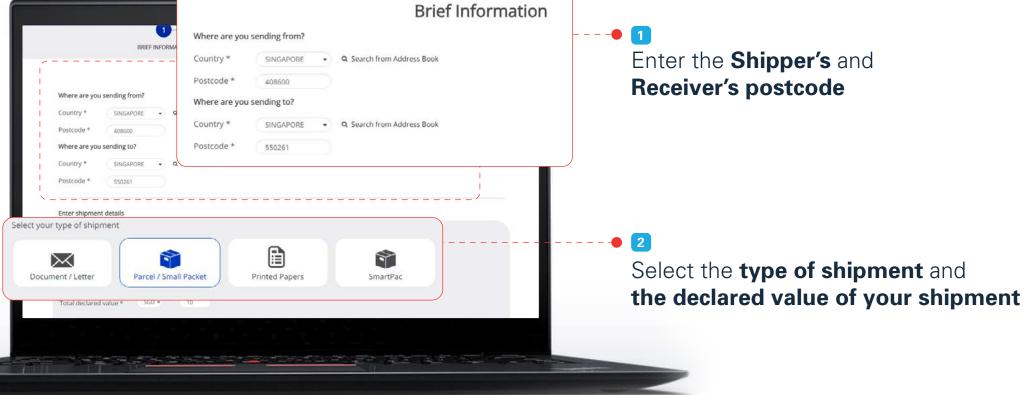

## Quick Links Logging in to your account Create Shipments Print Shipment Labels Assign Shipments View Shipment History I Step 1.1 – Brief Information (Local Single Shipment)

Step 1.2 – Brief Information (Local Single Shipment)