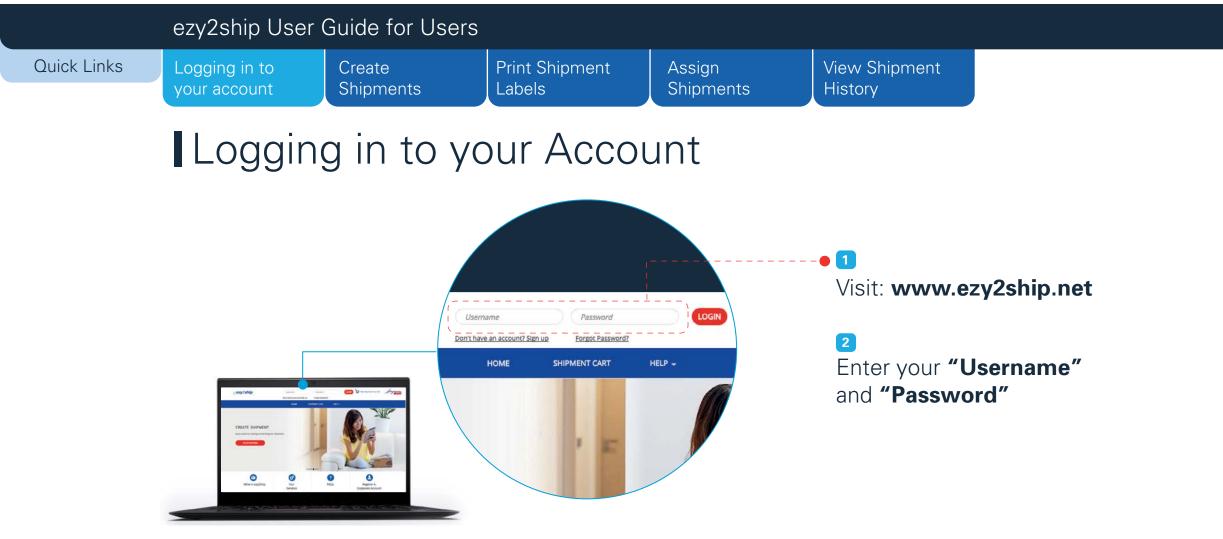

## Quick Links Logging in to your account Create Shipments Print Shipment Labels Assign Shipments View Shipment History I Step 1.1 – Brief Information (Local Single Shipment)

Step 1.2 – Brief Information (Local Single Shipment)