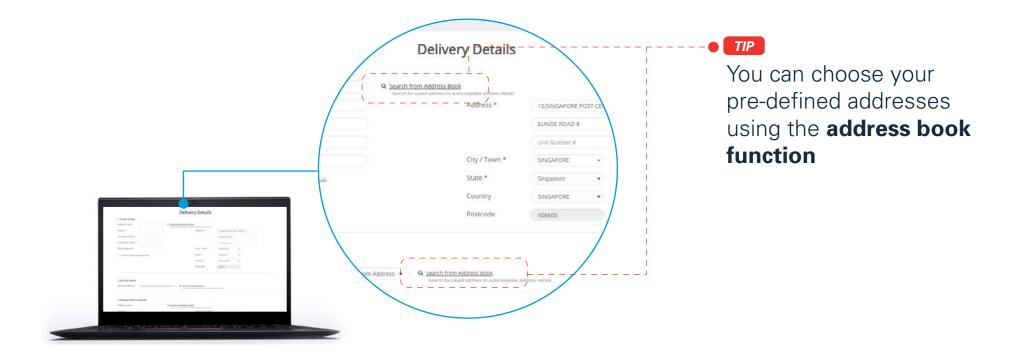

# Step 4.1 – Delivery Details (Local Single Shipment)

### ezy2ship User Guide for Users **Quick Links** Logging in to Print Shipment **View Shipment** Create Assign Shipments Labels Shipments History your account Step 4.2 – Delivery Details (Local Single Shipment) 2. Send By Details Send by Address same as above Send From Address . Q. Search from Address Book 2 3. Recipient (Send to) Details Address Code Q Search from Address Book Fill in the **Recipient's Address and Details** chipwas cheese Name ' Contact Number Company Name Email Address Message to Recipient (Send to) 0 To Home/Office Address Address \* Building Name City / Town \* State Country Postcode Save this address to Address Book