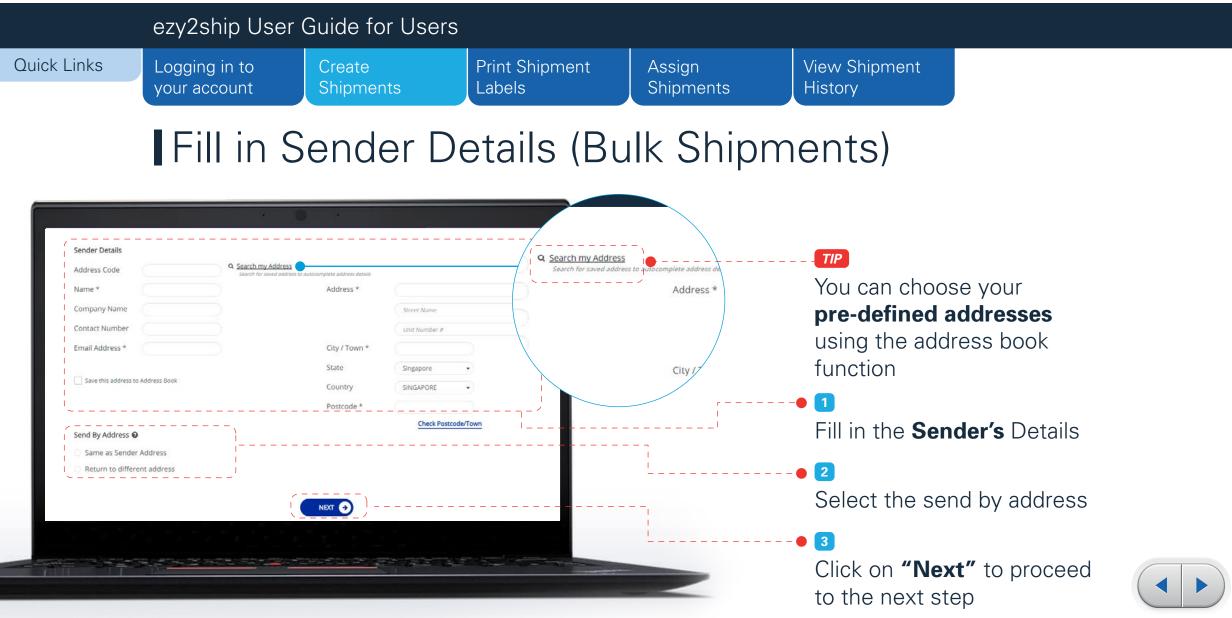

### ezy2ship User Guide for Users **Quick Links** Logging in to Print Shipment **View Shipment** Create Assign Shipments Labels Shipments History your account Step 4.2 – Delivery Details (Local Single Shipment) 2. Send By Details Send by Address same as above Send From Address . Q. Search from Address Book 2 3. Recipient (Send to) Details Address Code Q Search from Address Book Fill in the **Recipient's Address and Details** chipwas cheese Name ' Contact Number Company Name Email Address Message to Recipient (Send to) 0 To Home/Office Address Address \* Building Name City / Town \* State Country Postcode Save this address to Address Book