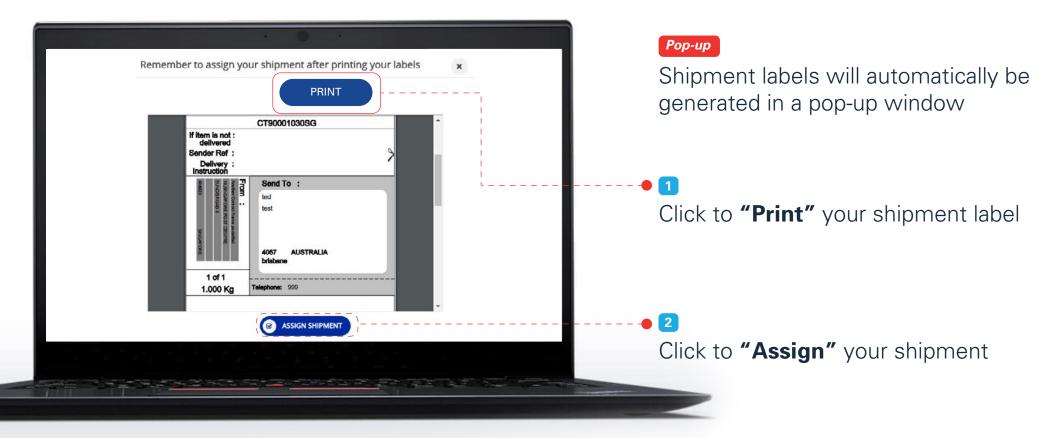

sing me |
|    |               |                                            | PROCEED                                                         |                          | <b>2</b>            | < on <b>"Proceed"</b>                             |         |
| -  |               | S A State State                            |                                                                 |                          | CIIC                |                                                   |         |
|    |               |                                            |                                                                 |                          |                     |                                                   |         |













# Print Shipment Labels (Bulk Shipment)







#### ezy2ship User Guide for Users Quick Links Logging in to Create **Print Shipment** Assign View Shipment History your account Shipments Labels Shipments Print Shipment Labels 1 SHIPMENT HISTORY CCOUN Shipment Cart (1) Log out Singapore ezy2ship Select "Shipment Cart" from My Shipment History the dropdown menu under HOME Sł HELP + Reports "Shipment History" Supply History Shipment Cart du **Filtering Criteria** ADVANCED SEARCH Shipment Creation Enter tracking No Shipment Creatio Sender Reference DD/MM/YYY 龠 龠 DD/MM/YYYY Enter tracking No RETER











|                                                                         | ezy2ship User                                                             | Guide for Users     | <u>}</u>                 |