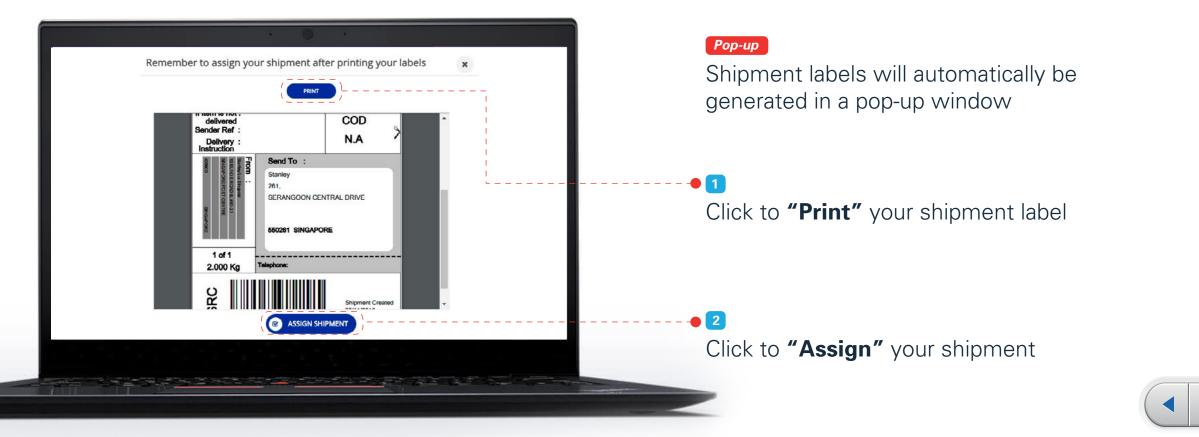

Step 5 – Print Shipment Labels (Local Single Shipment)

Create New Shipments > Single Shipment > International

• 1 Select **"Create Shipment"** from the dropdown menu under **"New Shipment"** 