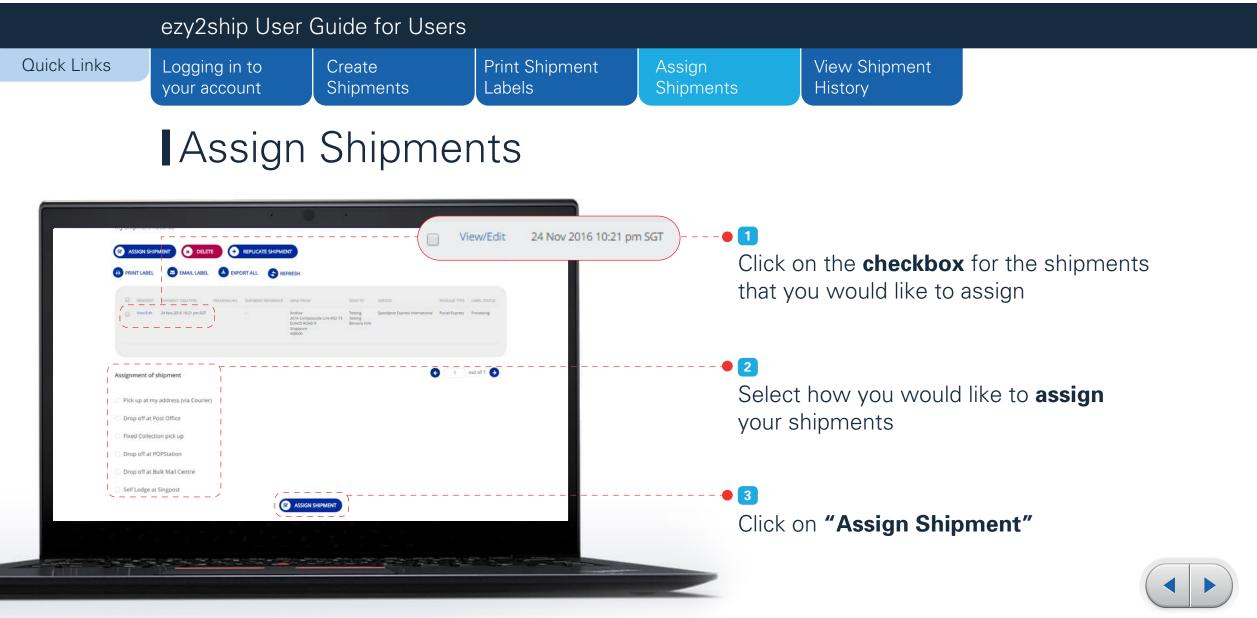

|                                                                         | ezy2ship User                                                             | Guide for Users     | <u>}</u>                 |                                                                   |                          |  |
|-------------------------------------------------------------------------|---------------------------------------------------------------------------|---------------------|--------------------------|-------------------------------------------------------------------|--------------------------|--|
| Quick Links                                                             | Logging in to your account                                                | Create<br>Shipments | Print Shipment<br>Labels | Assign<br>Shipments                                               | View Shipment<br>History |  |
|                                                                         | Assign                                                                    | Shipme              | nts                      |                                                                   |                          |  |
| Cezy2ship<br>Filtering Criteria<br>Enter tracking N<br>Enter tracking N | HOME N<br>SI Reports<br>Supply H<br>Shipment Creation (From)<br>DD/M/OYYY | HELP -              | ED SEARCH                | • 1<br>Select <b>"Shipr</b><br>the dropdown<br><b>"Shipment H</b> |                          |  |