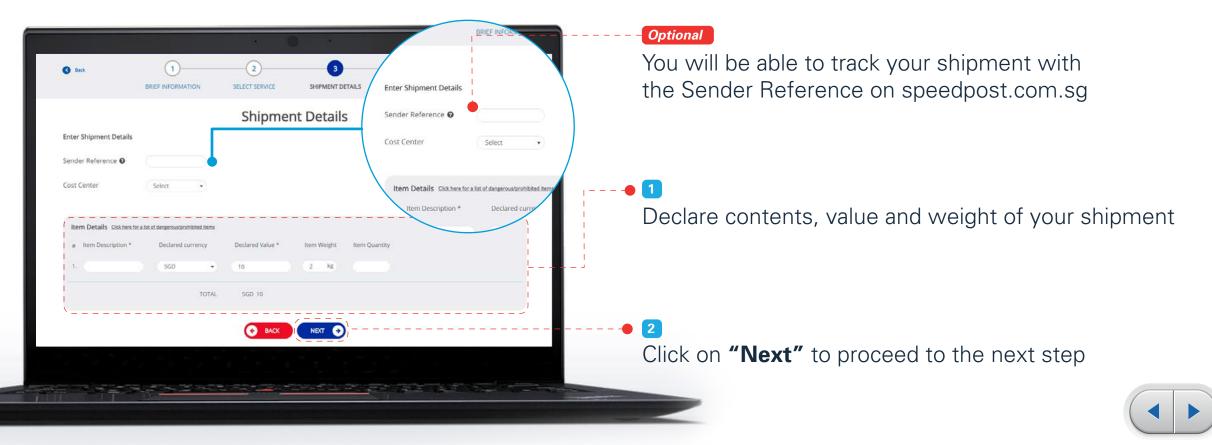

# Step 3 – Shipment Details (Local Single Shipment)

Declare contents, value and weight of your shipment

### Optional

2

4

Click **"Add Item"** if you have more than 1 type of item in your shipment. **(Maximum 4 items)** 

Click the checkbox to confirm that your shipment does not contain any prohibited items

Click on "Next" to proceed to the next step