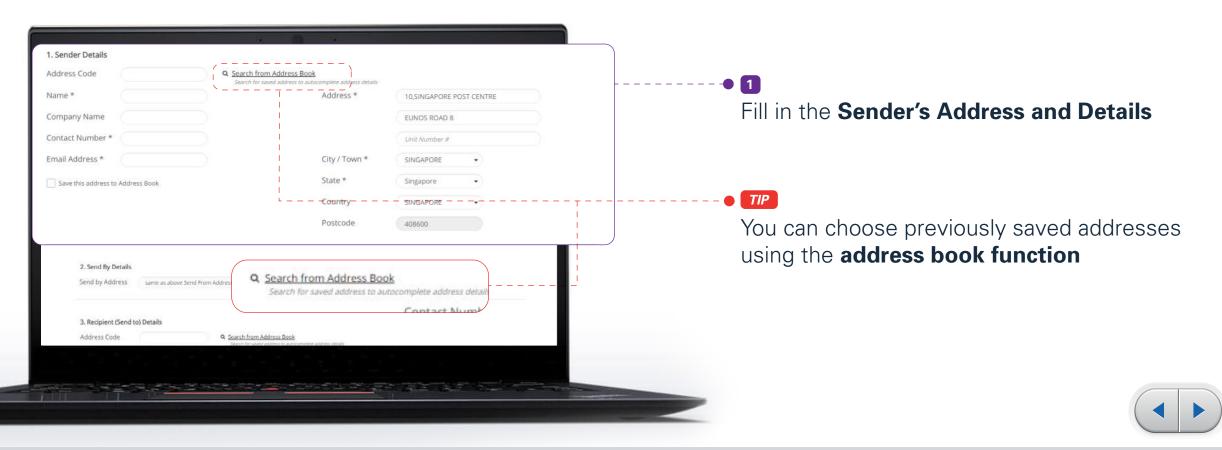

### ezy2ship User Guide for Users **Quick Links** Logging in to Print Shipment **View Shipment** Create Assign Shipments Labels Shipments History your account Step 4.2 – Delivery Details (Local Single Shipment) 2. Send By Details Send by Address same as above Send From Address . Q. Search from Address Book 2 3. Recipient (Send to) Details Address Code Q Search from Address Book Fill in the **Recipient's Address and Details** chipwas cheese Name ' Contact Number Company Name Email Address Message to Recipient (Send to) 0 To Home/Office Address Address \* Building Name City / Town \* State Country Postcode Save this address to Address Book