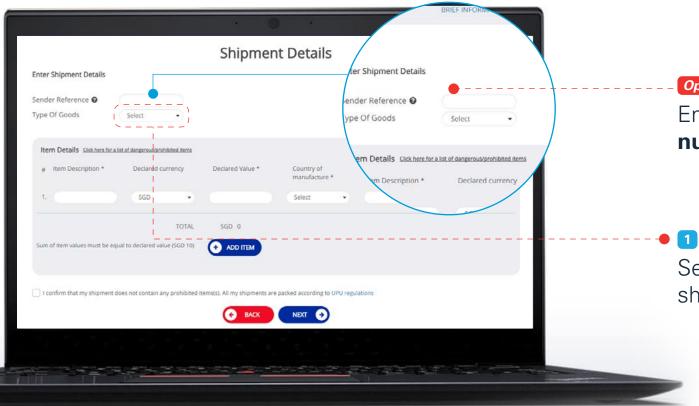

### Optional

Enter your own **reference number** for your shipment here

Select the **"Type of Goods"** that you are shipping from the dropdown menu

Step 3.2 – Shipment Details (International Single Shipment)

|                                      |                                          | Snipmen                       | t Details                    |           |                           |     |
|--------------------------------------|------------------------------------------|-------------------------------|------------------------------|-----------|---------------------------|-----|
| Enter Shipment Details               |                                          |                               |                              |           |                           |     |
| Sender Reference 🛛                   |                                          |                               |                              |           |                           |     |
| Type Of Goods                        | Select •                                 |                               |                              |           |                           |     |
| Item Details <u>Click here for</u> . | a list of dangerous/prohibited items     |                               |                              |           |                           | Y I |
| # Item Description *                 | Declared currency                        | Declared Value *              | Country of<br>manufacture *  | HS Code 😡 | Item Weight Item Quantity |     |
| 1.                                   | SGD •                                    |                               | Select 💌                     |           | kg                        |     |
| Sum of Item values must be e         | TOTAL<br>qual to declared value (SGD 10) |                               |                              |           |                           |     |
| I confirm that my shipment           | does not contain any prohibited i        | tems(s). All my shipments are | packed according to UPU regu | lations   |                           |     |
|                                      |                                          | C BACK                        | NEXT                         |           |                           |     |

Declare contents, value and weight of your shipment

### Optional

2

4

Click **"Add Item"** if you have more than 1 type of item in your shipment. **(Maximum 4 items)** 

Click the checkbox to confirm that your shipment does not contain any prohibited items

Click on "Next" to proceed to the next step