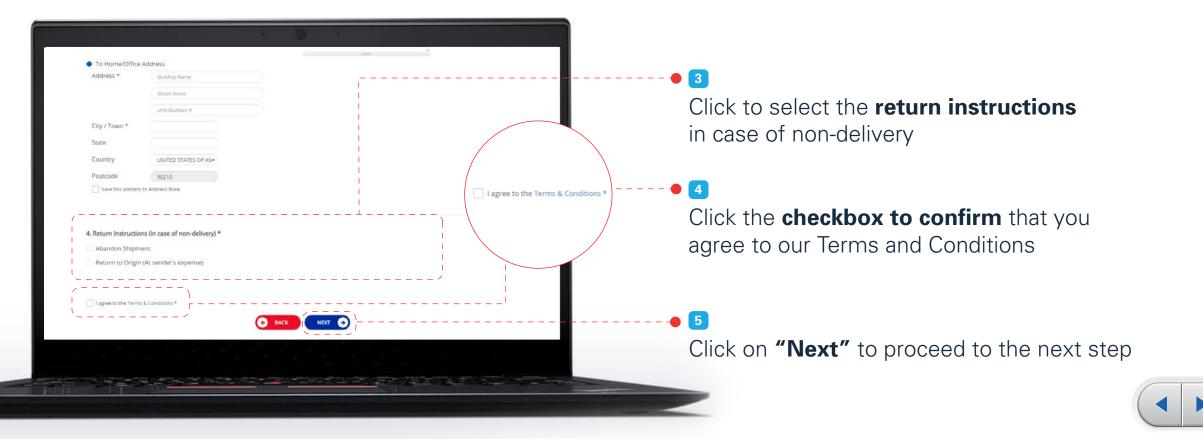

### ezy2ship User Guide for Users **Quick Links** Logging in to Print Shipment **View Shipment** Create Assign Shipments Labels Shipments History your account Step 4.2 – Delivery Details (Local Single Shipment) 2. Send By Details Send by Address same as above Send From Address . Q. Search from Address Book 2 3. Recipient (Send to) Details Address Code Q Search from Address Book Fill in the **Recipient's Address and Details** chipwas cheese Name ' Contact Number Company Name Email Address Message to Recipient (Send to) 0 To Home/Office Address Address \* Building Name City / Town \* State Country Postcode Save this address to Address Book