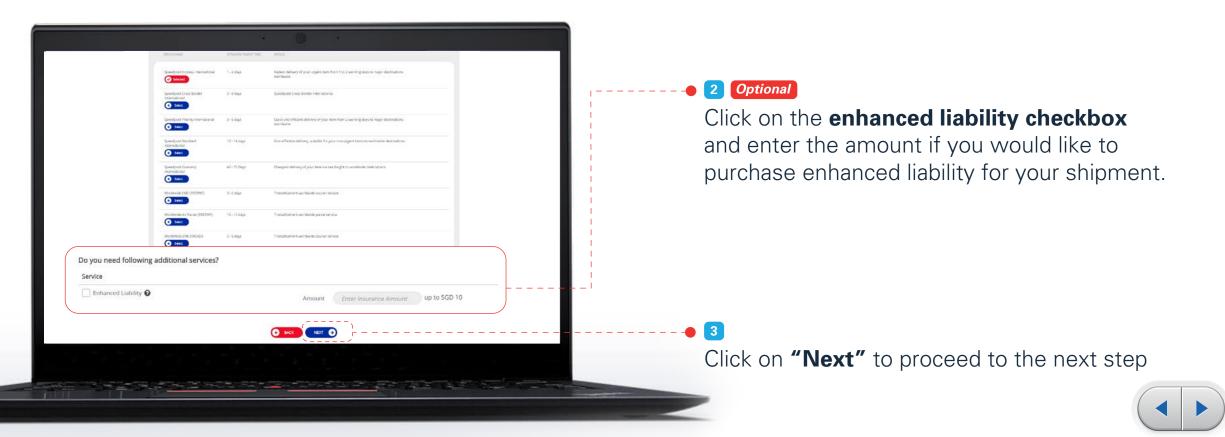

Step 2.1 – Select Services (Local Single Shipment)

| (                                       | ezy2ship U                    | ser Guide for Use                                                                                                        | ers                      |                     |                            |                                                  |
|-----------------------------------------|-------------------------------|--------------------------------------------------------------------------------------------------------------------------|--------------------------|---------------------|----------------------------|--------------------------------------------------|
|                                         | Logging in to<br>your account | Create<br>Shipments                                                                                                      | Print Shipment<br>Labels | Assign<br>Shipments | View Shipment<br>History   |                                                  |
|                                         | Step                          | 2.2 – Sel                                                                                                                | ect Servic               | es (Loca            | I Single S                 | Shipment)                                        |
|                                         |                               |                                                                                                                          |                          |                     |                            |                                                  |
| Speedpost Standard Singapore            | 1 - 2 days                    | Cost effective doorstep collection and delivery of your ite<br>days islandwide                                           | m within 1 to 2 working  | Sele                | ect the <b>service y</b> o | ou require                                       |
| Speedpost ezyReturn                     | 1 - 2 days                    | ezyReturn is a simple and cost-effective return solution for<br>customers can return their items to any POPStations or P |                          | for y               | our shipment               | -                                                |
| vPost Sea Freight                       | 1 - 2 days                    | Cost effective doorstep collection and delivery of your ite<br>days islandwide                                           | m within 1 to 2 working  | • 2                 | Optional                   |                                                  |
| COURIER PROJECT RUN (PROJEC<br>BILLING) | CT 0 - 1 day                  | Courier Project Run (Project Billing)                                                                                    |                          | Clic                | k on the <b>enhance</b>    | ed liability checkbox<br>onal amount of enhanced |
| Do you need following addition          | onal services?                |                                                                                                                          |                          | liabi               | lity that you wou          | Id like to purchase for                          |
| Enhanced Liability 🖉                    |                               | Amount Enter Insurance Amount L                                                                                          | ip to SGD 100            | your                | r shipment                 |                                                  |
|                                         | (                             |                                                                                                                          |                          | 🗕 3                 |                            |                                                  |
|                                         |                               |                                                                                                                          |                          | Click               | on "Next" to pro           | oceed to the next step                           |
|                                         |                               |                                                                                                                          |                          |                     |                            |                                                  |