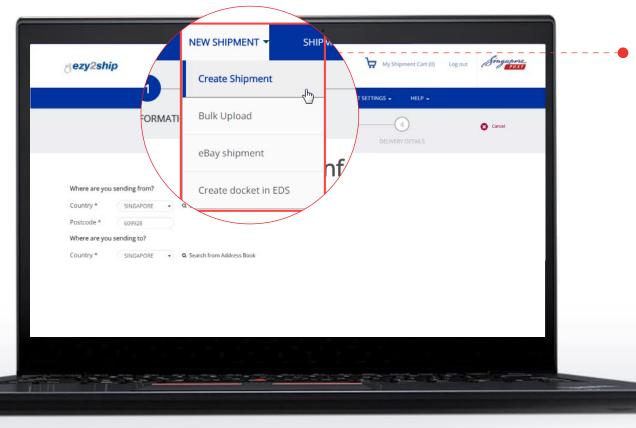

# Create New Shipments > Single Shipment > Local

Select **"Create Shipment"** from the dropdown menu under **"New Shipment"** 