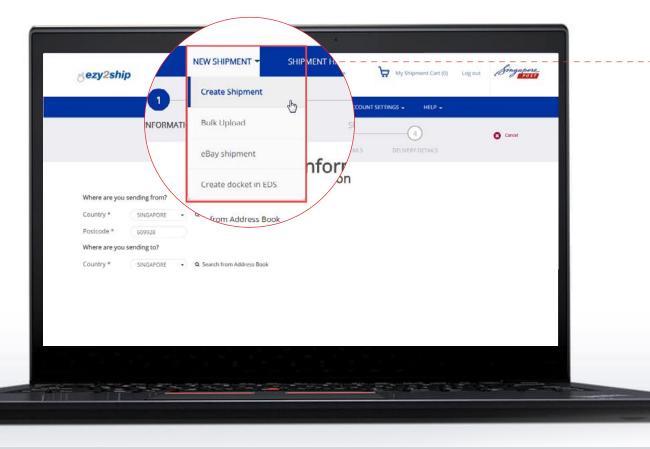

# Create New Shipments > Single Shipment > Local

Select **"Create Shipment"** from the dropdown menu under **"New Shipment"** 