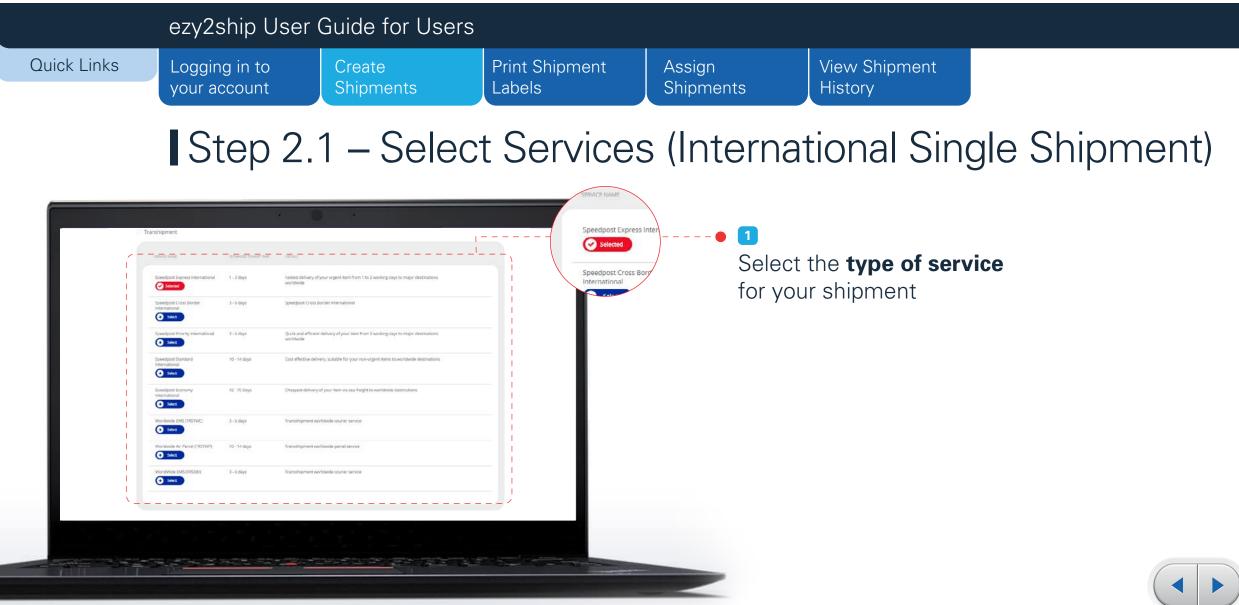

Step 2.1 – Select Services (Local Single Shipment)

| (                                       | ezy2ship U                    | ser Guide for Use                                                                                                        | ers                      |                     |                            |                                                  |
|-----------------------------------------|-------------------------------|--------------------------------------------------------------------------------------------------------------------------|--------------------------|---------------------|----------------------------|--------------------------------------------------|
|                                         | Logging in to<br>your account | Create<br>Shipments                                                                                                      | Print Shipment<br>Labels | Assign<br>Shipments | View Shipment<br>History   |                                                  |
|                                         | Step                          | 2.2 – Sel                                                                                                                | ect Servic               | es (Loca            | I Single S                 | Shipment)                                        |
|                                         |                               |                                                                                                                          |                          |                     |                            |                                                  |
| Speedpost Standard Singapore            | 1 - 2 days                    | Cost effective doorstep collection and delivery of your ite<br>days islandwide                                           | m within 1 to 2 working  | Sele                | ect the <b>service y</b> o | ou require                                       |
| Speedpost ezyReturn                     | 1 - 2 days                    | ezyReturn is a simple and cost-effective return solution for<br>customers can return their items to any POPStations or P |                          | for y               | our shipment               | -                                                |
| vPost Sea Freight                       | 1 - 2 days                    | Cost effective doorstep collection and delivery of your ite<br>days islandwide                                           | m within 1 to 2 working  | • 2                 | Optional                   |                                                  |
| COURIER PROJECT RUN (PROJEC<br>BILLING) | CT 0 - 1 day                  | Courier Project Run (Project Billing)                                                                                    |                          | Clic                | k on the <b>enhance</b>    | ed liability checkbox<br>onal amount of enhanced |
| Do you need following addition          | onal services?                |                                                                                                                          |                          | liabi               | lity that you wou          | Id like to purchase for                          |
| Enhanced Liability 🖉                    |                               | Amount Enter Insurance Amount L                                                                                          | ip to SGD 100            | your                | r shipment                 |                                                  |
|                                         | (                             |                                                                                                                          |                          | 🗕 3                 |                            |                                                  |
|                                         |                               |                                                                                                                          |                          | Click               | on "Next" to pro           | oceed to the next step                           |
|                                         |                               |                                                                                                                          |                          |                     |                            |                                                  |